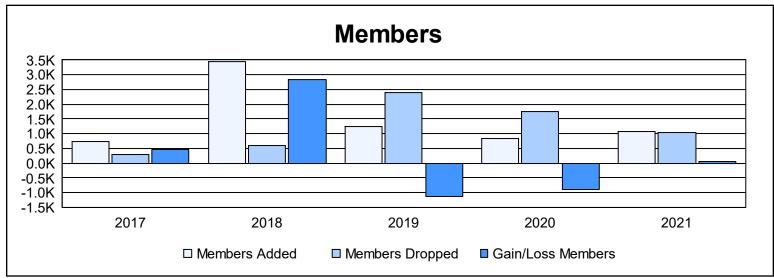

District 305 N1 As of June 2021 Cumulative

| Year      | New<br>Clubs | Dropped<br>Clubs | Gain/<br>Loss<br>Clubs | New<br>Members | Charter<br>Members | Reinstate<br>Members | Transfer<br>Members | Total<br>Member<br>Added | Total<br>Members<br>Dropped | Gain/<br>Loss<br>Members |
|-----------|--------------|------------------|------------------------|----------------|--------------------|----------------------|---------------------|--------------------------|-----------------------------|--------------------------|
| 2016-2017 | 6            | 2                | 4                      | 556            | 148                | 18                   | 22                  | 744                      | 291                         | 453                      |
| 2017-2018 | 62           | 3                | 59                     | 1,776          | 1,594              | 52                   | 13                  | 3,435                    | 588                         | 2,847                    |
| 2018-2019 | 11           | 24               | -13                    | 610            | 409                | 222                  | 15                  | 1,256                    | 2,381                       | -1,125                   |
| 2019-2020 | 9            | 21               | -12                    | 407            | 294                | 90                   | 46                  | 837                      | 1,746                       | -909                     |
| 2020-2021 | 19           | 20               | -1                     | 545            | 479                | 50                   | 12                  | 1,086                    | 1,024                       | 62                       |
| Average   | 21           | 14               | 7                      | 779            | 585                | 86                   | 22                  | 1,472                    | 1,206                       | 266                      |