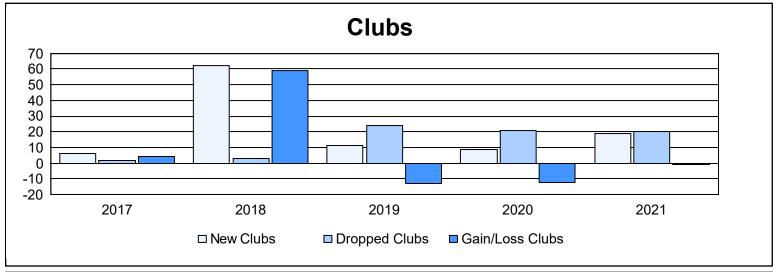

District 305 N1 As of June 2021 Cumulative

| Year      | New<br>Clubs | Dropped<br>Clubs | Gain/<br>Loss<br>Clubs | New<br>Members | Charter<br>Members | Reinstate<br>Members | Transfer<br>Members | Total<br>Member<br>Added | Total<br>Members<br>Dropped | Gain/<br>Loss<br>Members |
|-----------|--------------|------------------|------------------------|----------------|--------------------|----------------------|---------------------|--------------------------|-----------------------------|--------------------------|
| 2016-2017 | 6            | 2                | 4                      | 556            | 148                | 18                   | 22                  | 744                      | 291                         | 453                      |
| 2017-2018 | 62           | 3                | 59                     | 1,776          | 1,594              | 52                   | 13                  | 3,435                    | 588                         | 2,847                    |
| 2018-2019 | 11           | 24               | -13                    | 610            | 409                | 222                  | 15                  | 1,256                    | 2,381                       | -1,125                   |
| 2019-2020 | 9            | 21               | -12                    | 407            | 294                | 90                   | 46                  | 837                      | 1,746                       | -909                     |
| 2020-2021 | 19           | 20               | -1                     | 545            | 479                | 50                   | 12                  | 1,086                    | 1,024                       | 62                       |
| Average   | 21           | 14               | 7                      | 779            | 585                | 86                   | 22                  | 1,472                    | 1,206                       | 266                      |